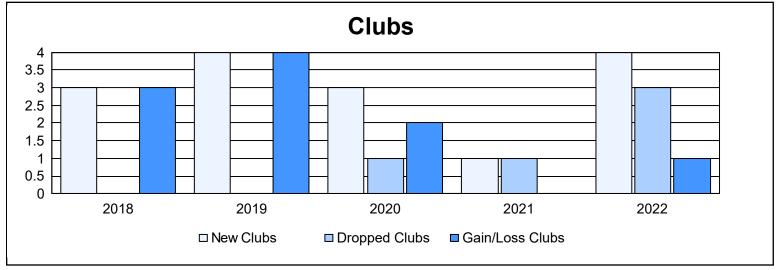

District D 3 As of June 2022 Cumulative

| Year      | New<br>Clubs | Dropped<br>Clubs | Gain/<br>Loss<br>Clubs | New<br>Members | Charter<br>Members | Reinstate<br>Members | Transfer<br>Members | Total<br>Member<br>Added | Total<br>Members<br>Dropped | Gain/<br>Loss<br>Members |
|-----------|--------------|------------------|------------------------|----------------|--------------------|----------------------|---------------------|--------------------------|-----------------------------|--------------------------|
| 2017-2018 | 3            | 0                | 3                      | 176            | 68                 | 3                    | 0                   | 247                      | 147                         | 100                      |
| 2018-2019 | 4            | 0                | 4                      | 112            | 100                | 2                    | 6                   | 220                      | 186                         | 34                       |
| 2019-2020 | 3            | 1                | 2                      | 65             | 93                 | 11                   | 1                   | 170                      | 220                         | -50                      |
| 2020-2021 | 1            | 1                | 0                      | 251            | 44                 | 39                   | 13                  | 347                      | 199                         | 148                      |
| 2021-2022 | 4            | 3                | 1                      | 209            | 116                | 1                    | 3                   | 329                      | 229                         | 100                      |
| Average   | 3            | 1                | 2                      | 163            | 84                 | 11                   | 5                   | 263                      | 196                         | 66                       |